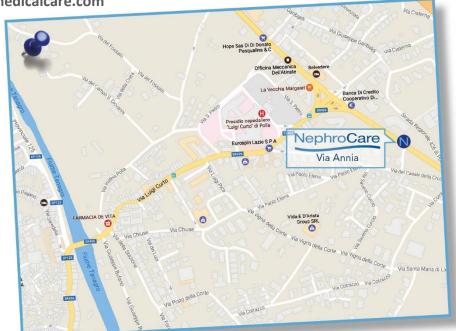

# Ambulatorio di Emodialisi Emodial srl

Via Annia – 84035 Polla (SA)

**TEL.:** 0975/39.01.30 **FAX:** 0975/37.58.80 www.nephrocare.it

E-mail: Dianoval.clinics-it@freseniusmedicalcare.com