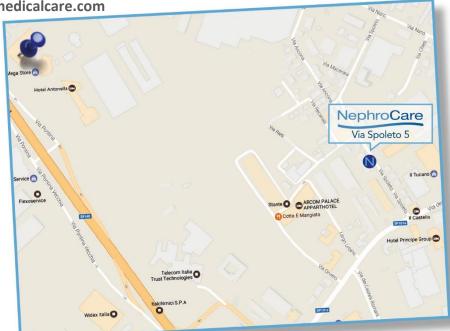

# NephroCare S.p.A.

Via Spoleto, 5 – 00040 Pomezia (RM) TEL.: 06/91.38.49.32 - 91.60.76.12

FAX: 06/91.10.324 www.nephrocare.it

E-mail: Nephronet.clinics-It@freseniusmedicalcare.com